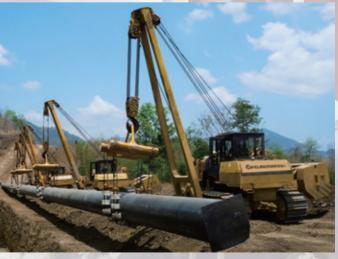

## Pipe Roller Cradle

## Introduction

- The cradle design provides quick disassembly for transit and storage.
- Polyurethane-coated rollers ride over weld seams easily eliminates any type of damage of pipe coating.
- Designed load capacity insures safe handling of heavy wall pipe.
- The finest quality ropes and casted iron lifting spread beam are applied for the cradle stronger and more securer.
- Springs are used between rollers which allow rollers to align themselves depending on load.
- All springs and axles are zinc plated to prevent corrosion.
- · Replacement urethane cradle rollers available.

**Spare rollers** 

**Casted spread beam** 