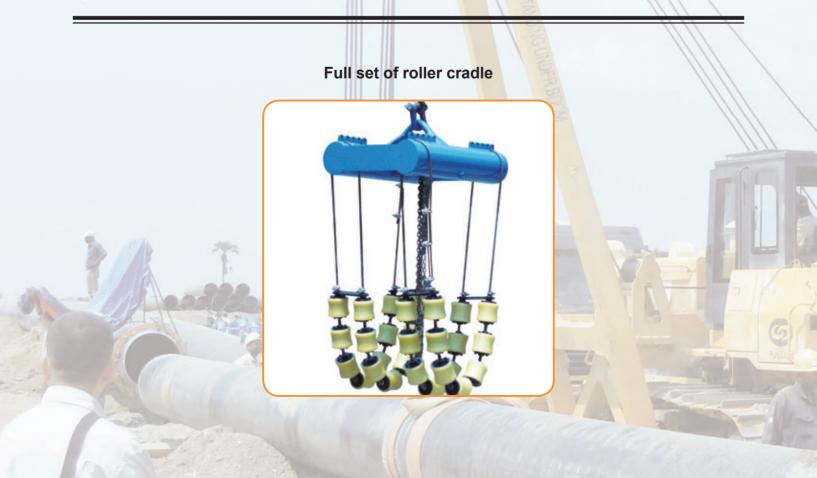

## Pipe Roller Cradle

## Introduction

- The cradle design provides quick disassembly for transit and storage.
- Polyurethane-coated rollers ride over weld seams easily eliminates any type of damage of pipe coating.
- Designed load capacity insures safe handling of heavy wall pipe.
- The finest quality ropes and casted iron lifting spread beam are applied for the cradle stronger and more securer.
- Springs are used between rollers which allow rollers to align themselves depending on load.
- All springs and axles are zinc plated to prevent corrosion.
- · Replacement urethane cradle rollers available.

**Spare rollers** 

**Casted spread beam** 