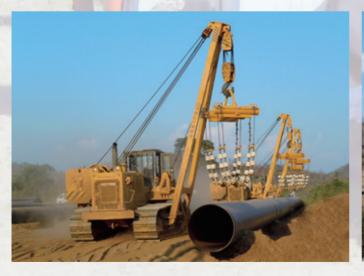

## Introduction

- The cradle design provides quick disassembly for transit and storage.
- Polyurethane-coated rollers ride over weld seams easily eliminates any type of damage of pipe coating.
- Designed load capacity insures safe handling of heavy wall pipe.
- The finest quality ropes and casted iron lifting spread beam are applied for the cradle stronger and more securer.
- Springs are used between rollers which allow rollers to align themselves depending on load.
- All springs and axles are zinc plated to prevent corrosion.
- · Replacement urethane cradle rollers available.